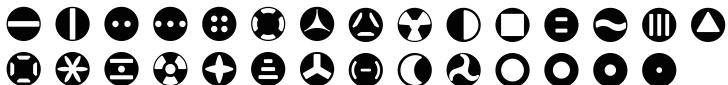

#### Effect synthetic system

| Static Gobo      | 29 gobos + White                                   |
|------------------|----------------------------------------------------|
| Colours          | One colour wheel (19 + White,Rainbow-flow effect)  |
| Prism            | One 8 prism, one 24 prism, bi-directional rotation |
| СТО              | 3000K- 8000K Motorized CTC                         |
| Focus            | Motorized linear focus                             |
| Appearance       |                                                    |
| Size             | 416x358x712mm                                      |
| Weight           | 39kg                                               |
| Casing           | Flame-retardant plastic(V0)                        |
| Colour           | Black                                              |
| Work Environment |                                                    |
| Ambient Temp     | -20-45°                                            |
| IP Rated         | IP65                                               |

### Fixed Gobo