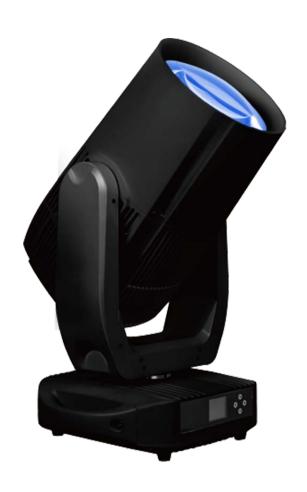

# LEDMOV655

Neptune Super Beam is a 260W IP65 rated laser light source moving head light. The Neptune super beam has a massive 230mm lens with an extremely narrow beam angle of 1°. The beam diameter is only 0.87 meters at a distance of 100 meters with a brightness of about 20000lux. The super beam produces a crisp sharp image suitable for stadiums, concerts, theme parks and other places.