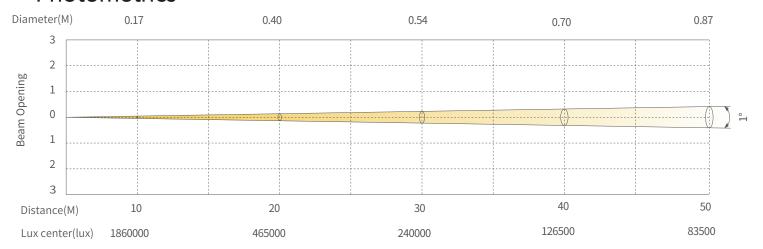

# LEDMOV655

Neptune Super Beam is a 260W IP65 rated laser light source moving head light. The Neptune super beam has a massive 230mm lens with an extremely narrow beam angle of 1°. The beam diameter is only 0.87 meters at a distance of 100 meters with a brightness of about 20000lux. The super beam produces a crisp sharp image suitable for stadiums, concerts, theme parks and other places.

## **Photometrics**